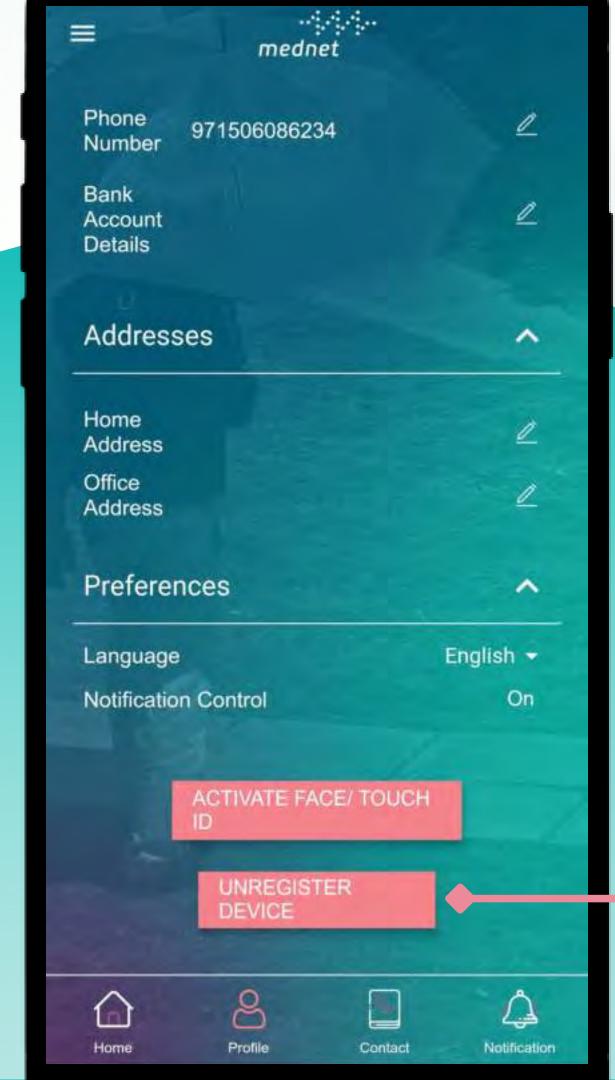

## Unregister Device

For your health information security, only one device will be allowed to login at the same time, in case you want to change the device, you can press **Unregister Device.** 

### **Unregister Device**

If you are trying to register from a different device, a notification will be sent asking to unregister from the other device.

You will be asked to enter the registered mobile number and you will receive an OTP for verification, to access your account.