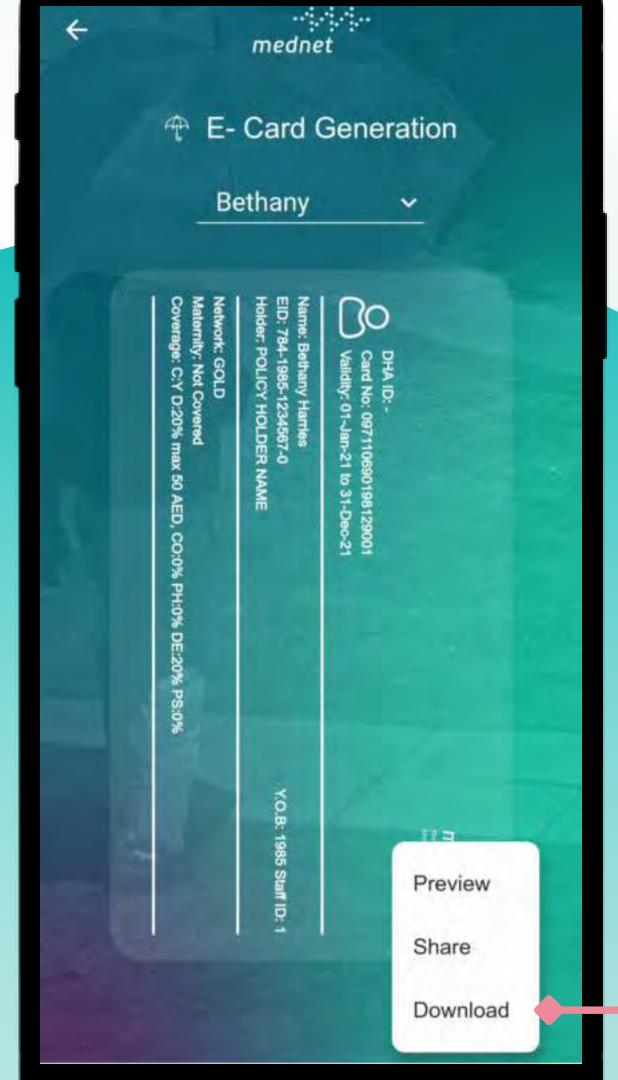

#### E-Card Generation

Generate your medical insurance e-card for you and your family.

#### E-Card Generation

Download and share the e-card easily to avail direct billing service if the physical card is not available.