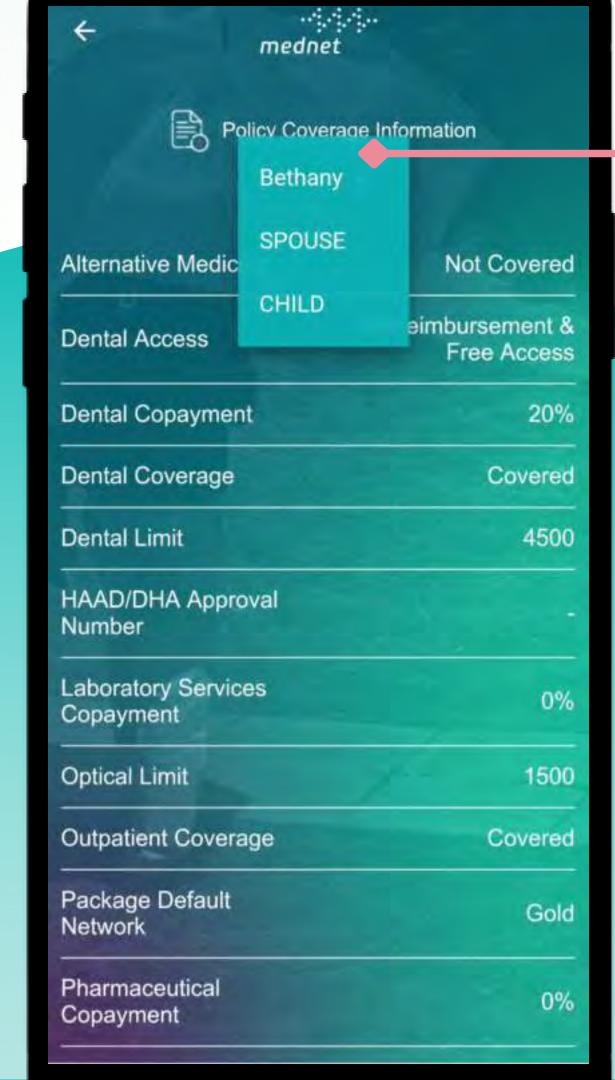

## Policy Information

You can access your health insurance policy information in terms of:

- Policy Coverage and Limits
- Download Insurance Certificate
- Download Continuity Certificate
- Download Travel Certificate

The policy holder will have the access to view the policy coverage information for her/himself and their family members from the drop list at the top right of the screen.

We are keen to hear about your experience, please share with us your feedback.