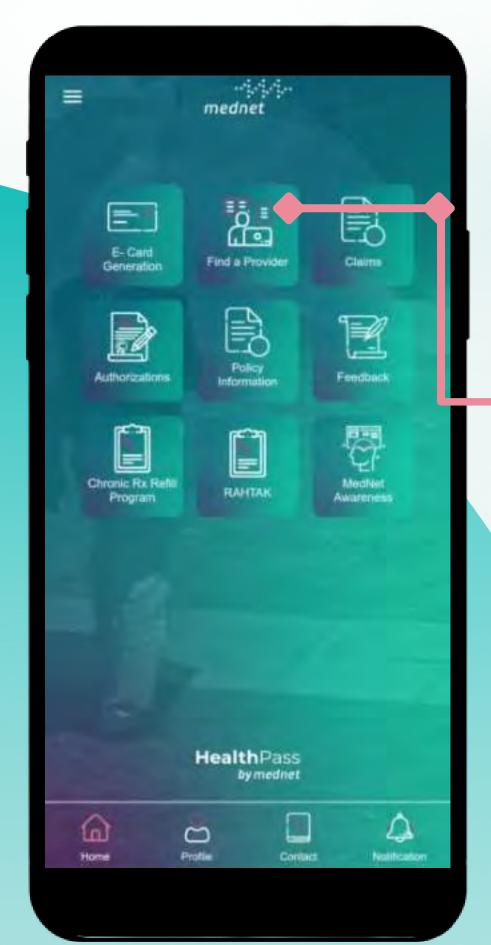

#### Table Of Content

- How can I register?
- Discover the new Login feature
- Get started to enjoy your experience
- **>** Profile
- Menu
- Unregister Device
- **E-Card Generation**
- Find a provider
- **Claims**

- Authorizations
- Policy Information
- > Feedback
- Chronic Rx Refill Program
- **NAME AND SECTION OF THE PARK**
- MedNet Awareness
- **FAQ**
- > App benefits

Log in

Register

Do not have an account? Register now.

#### E-Card Generation

Generate your medical insurance e-card for you and your family.

#### E-Card Generation

Download and share the e-card easily to avail direct billing service if the physical card is not available.

# S Find a provider

Locate a nearby provider by allowing HealthPass to access your location.

Then call the provider directly from the app.

You can access all Claims information including:

- > Reimbursement Claims Status
- Submit Reimbursement Claim
- Network Claims

### - Authorizations

You will be able to view all your authorization requests with their status and the reason of rejections in case partially approved or rejected.

## Policy Information

You can access your health insurance policy information in terms of:

- Policy Coverage and Limits
- Download Insurance Certificate
- Download Continuity Certificate
- Download Travel Certificate

# Chronic Rx Refill Program

- This program is exclusively designed to ease our member's experience who are on chronic medication.
- An automatic notification will be sent to the member when the medication re-fill is due.
- Home delivery will be arranged within 24 hours.

### MedNet Awareness

Easily download all our awareness booklets for your reference!

You can easily navigate through the Frequently Asked Question and their answers.