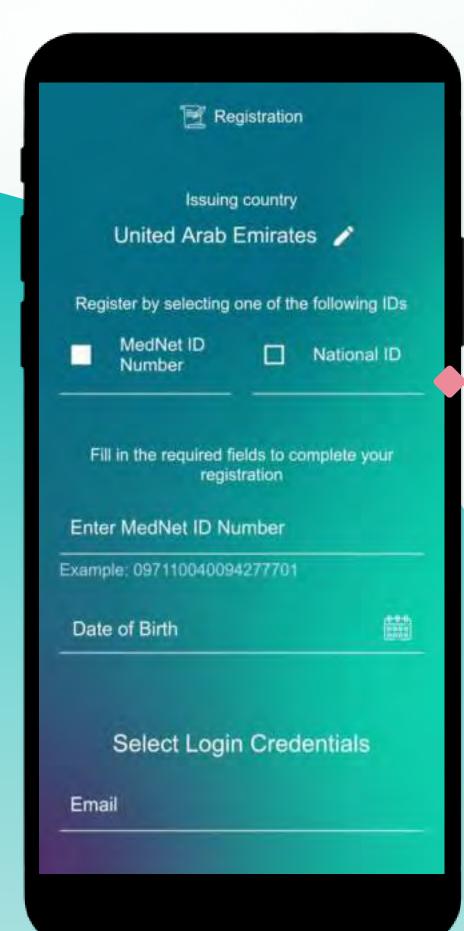

## How Can I Register?

Click On Register Tab

Select issuing country of your Policy

- United Arab Emirates
- O Oman
- O Jordan
- O Egypt

PROCEED

## How Can I Register?

Then, choose your country issuing policy and press **PROCEED** 

## How Can I Register?

Start to fill in the details