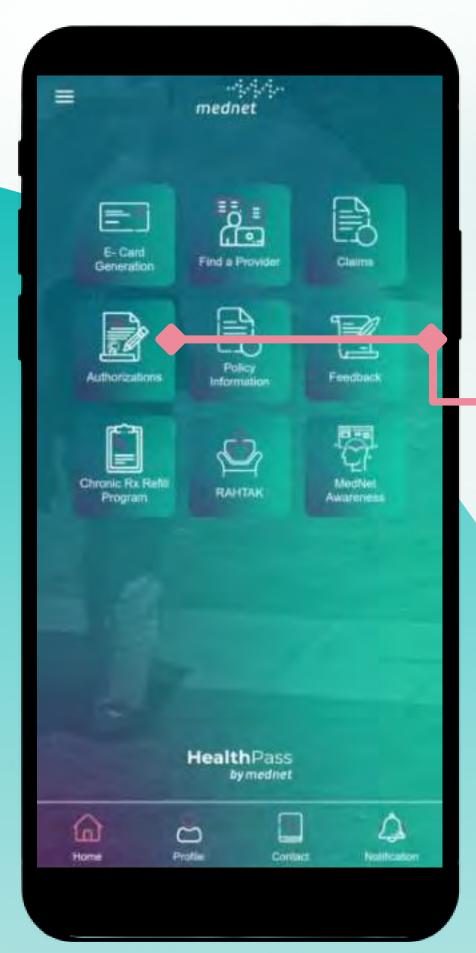

#### **Menu**

You can directly access the below features like Home, Profile, Policy Information, Submit Reimbursement Claim, Chronic Rx Refill Program.

For You and Your Family Members, from the drop list at the top of the slider.

#### E-Card Generation

Generate your medical insurance e-card for you and your family.

#### E-Card Generation

Download and share the e-card easily to avail direct billing service if the physical card is not available.

# S Find a provider

Locate a nearby provider by allowing HealthPass to access your location.

Then call the provider directly from the app.

You can access all Claims information including:

- > Reimbursement Claims Status
- Submit Reimbursement Claim
- Network Claims

### - Authorizations

You will be able to view all your authorization requests with their status and the reason of rejections in case partially approved or rejected.

### - Authorizations

From the drop-down menu, you can select and view the status of all the pre-authorization requests for your family members.

## Policy Information

You can access your health insurance policy information in terms of:

- Policy Coverage and Limits
- Download Insurance Certificate
- Download Continuity Certificate
- Download Travel Certificate