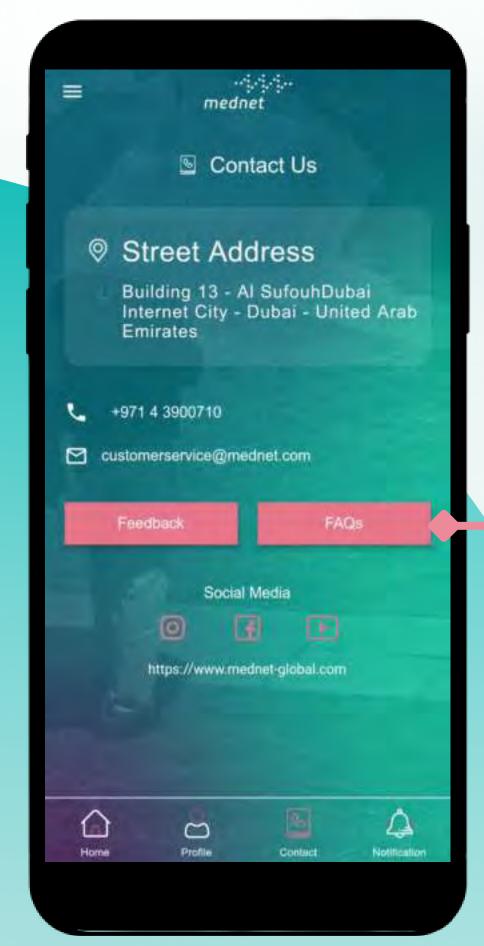

The policy holder will have the access to view the policy coverage information for her/himself and their family members from the drop list at the top right of the screen.

We are keen to hear about your experience, please share with us your feedback.

Also, you can go through the Frequently Asked Question through pressing on "FAQs"