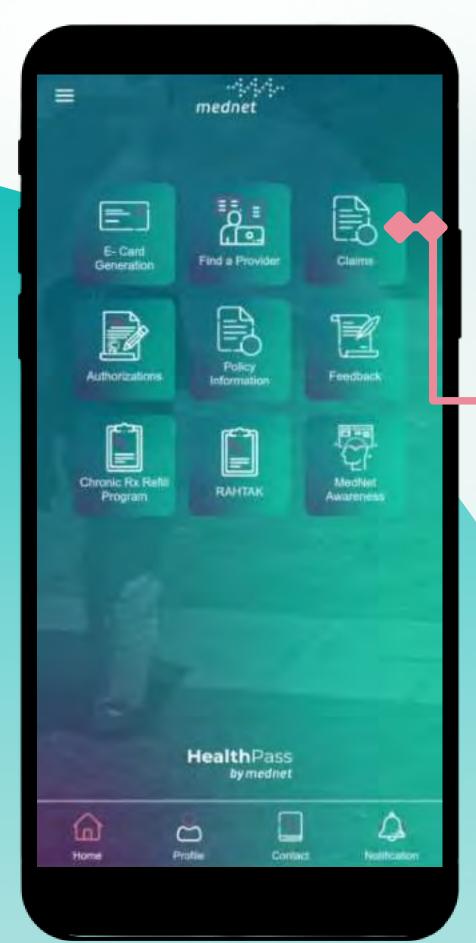

#### Table Of Content

- How can I register?
- Discover the new Login feature
- Get started to enjoy your experience
- **>** Profile
- Menu
- Unregister Device
- **E-Card Generation**
- Find a provider
- **Claims**

- Authorizations
- Policy Information
- > Feedback
- Chronic Rx Refill Program
- **NAME AND SECTION OF THE PARK**
- MedNet Awareness
- **FAQ**
- > App benefits

Log in

Register

Do not have an account? Register now.