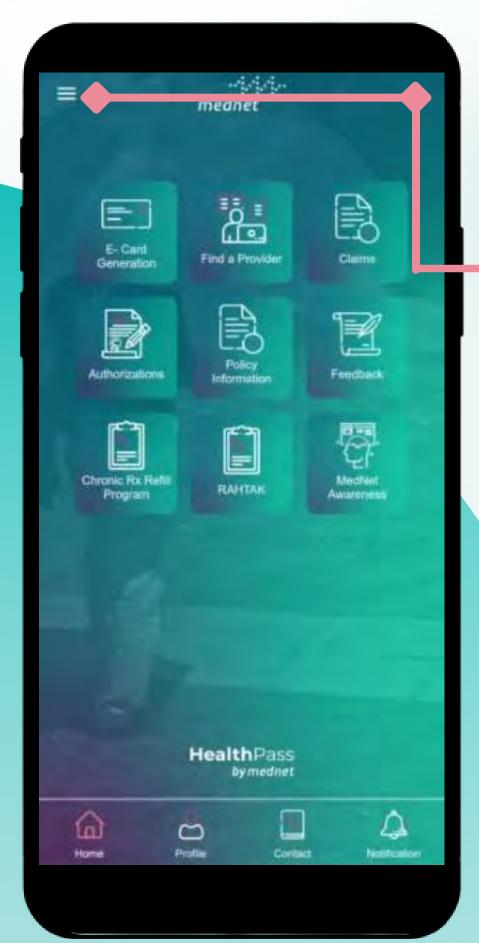

#### E-Card Generation

Generate your medical insurance e-card for you and your family.

#### E-Card Generation

Download and share the e-card easily to avail direct billing service if the physical card is not available.

# S Find a provider

Locate a nearby provider by allowing HealthPass to access your location.

Then call the provider directly from the app.

You can access all Claims information including:

- > Reimbursement Claims Status
- Submit Reimbursement Claim
- Network Claims

### - Authorizations

You will be able to view all your authorization requests with their status and the reason of rejections in case partially approved or rejected.

## Policy Information

You can access your health insurance policy information in terms of:

- Policy Coverage and Limits
- Download Insurance Certificate
- Download Continuity Certificate
- Download Travel Certificate

# Chronic Rx Refill Program

- This program is exclusively designed to ease our member's experience who are on chronic medication.
- An automatic notification will be sent to the member when the medication re-fill is due.
- Home delivery will be arranged within 24 hours.