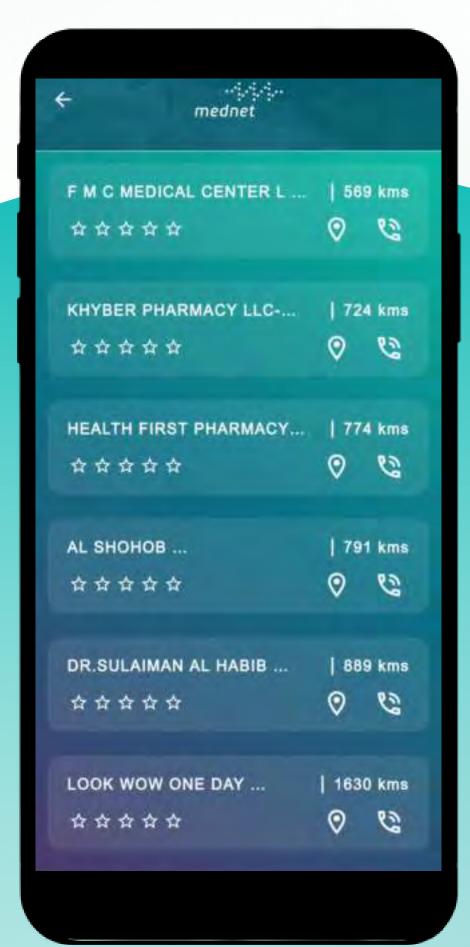

# S Find a provider

Locate a nearby provider by allowing HealthPass to access your location.

Then call the provider directly from the app.

You can access all Claims information including:

- > Reimbursement Claims Status
- Submit Reimbursement Claim
- Network Claims