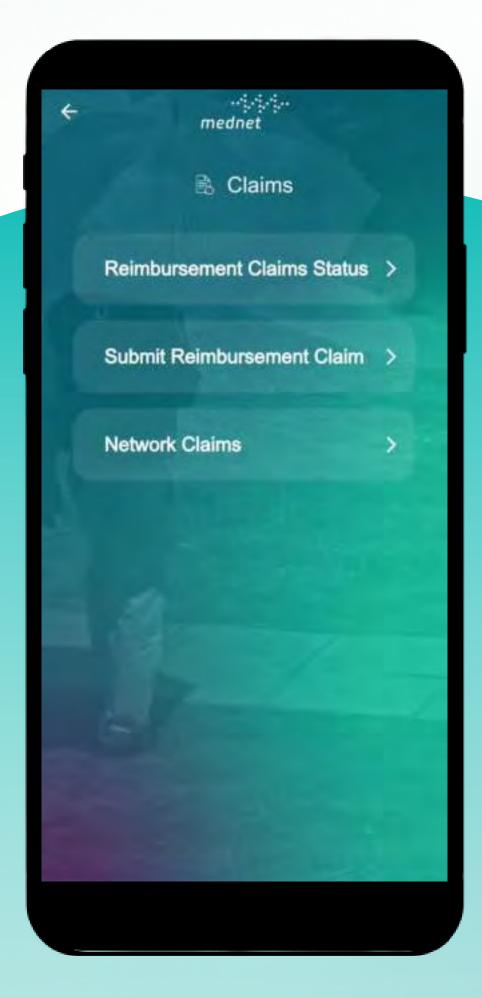

# S Find a provider

Locate a nearby provider by allowing HealthPass to access your location.

Then call the provider directly from the app.

You can access all Claims information including:

- > Reimbursement Claims Status
- Submit Reimbursement Claim
- Network Claims

#### Reimbursement Claims Status

You will be able to access the history of all the submitted reimbursement for you and your family members.

**Submit Reimbursement Claim** 

Few simple steps to submit your reimbursement claims.

#### **Network Claims**

You will have access to view all the claims that MedNet had settled directly on the free access facilities.