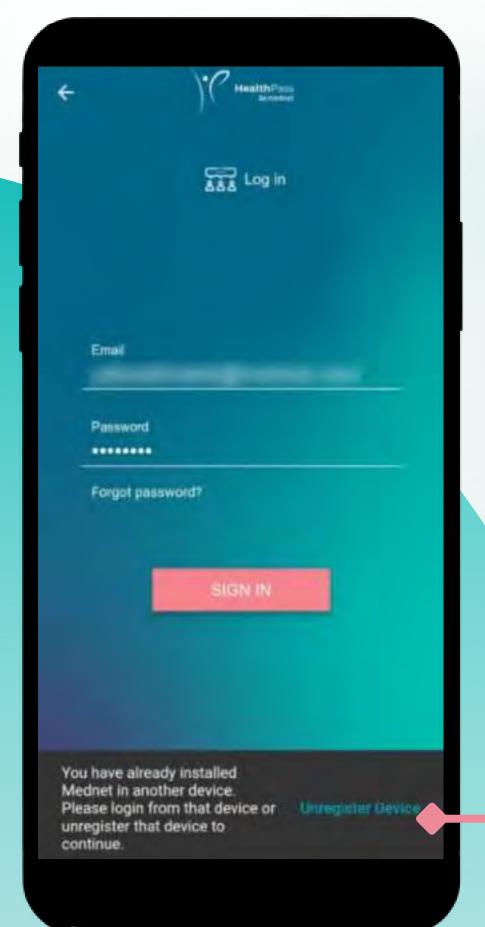

## Unregister Device

For your health information security, only one device will be allowed to login at the same time, in case you want to change the device, you can press **Unregister Device.** 

### **Unregister Device**

If you are trying to register from a different device, a notification will be sent asking to unregister from the other device.

You will be asked to enter the registered mobile number and you will receive an OTP for verification, to access your account.