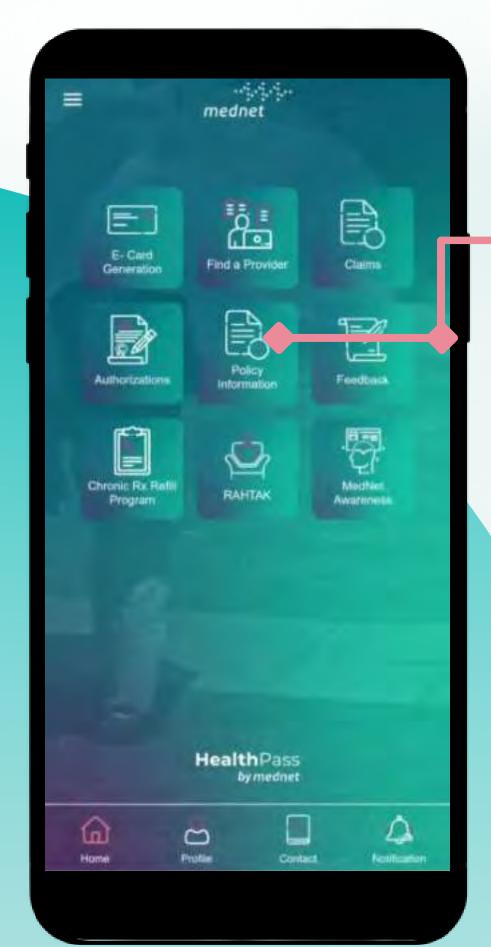

#### **Menu**

You can directly access the below features like Home, Profile, Policy Information, Submit Reimbursement Claim, Chronic Rx Refill Program.

For You and Your Family Members, from the drop list at the top of the slider.