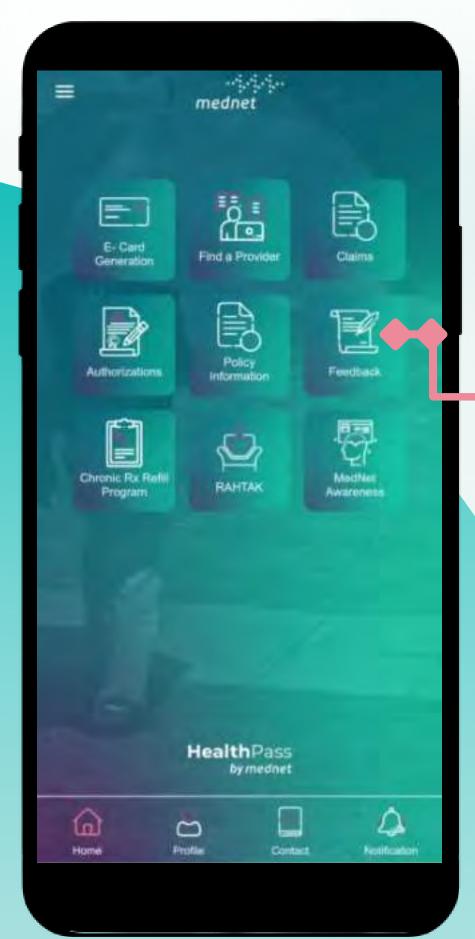

#### **Menu**

You can directly access the below features like Home, Profile, Policy Information, Submit Reimbursement Claim, Chronic Rx Refill Program.

For You and Your Family Members, from the drop list at the top of the slider.