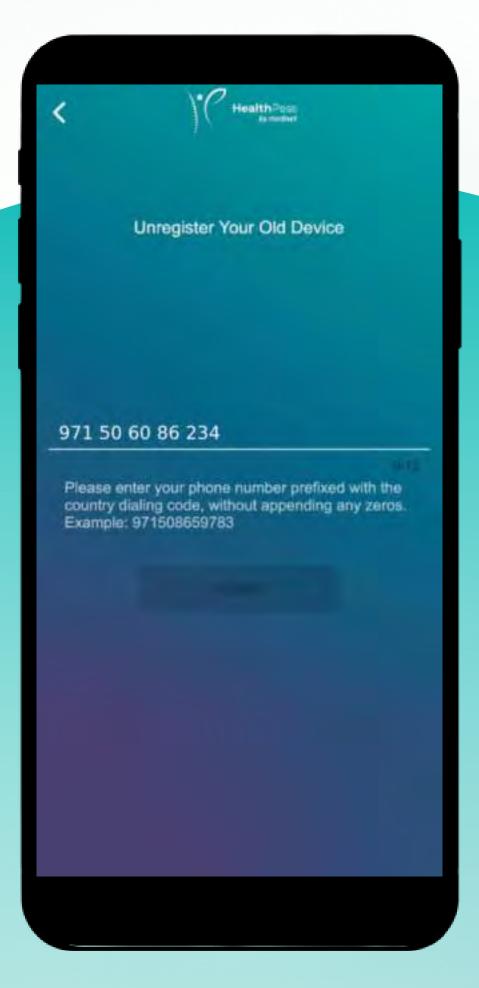

## Unregister Device

For your health information security, only one device will be allowed to login at the same time, in case you want to change the device, you can press **Unregister Device.** 

### **Unregister Device**

If you are trying to register from a different device, a notification will be sent asking to unregister from the other device.

You will be asked to enter the registered mobile number and you will receive an OTP for verification, to access your account.