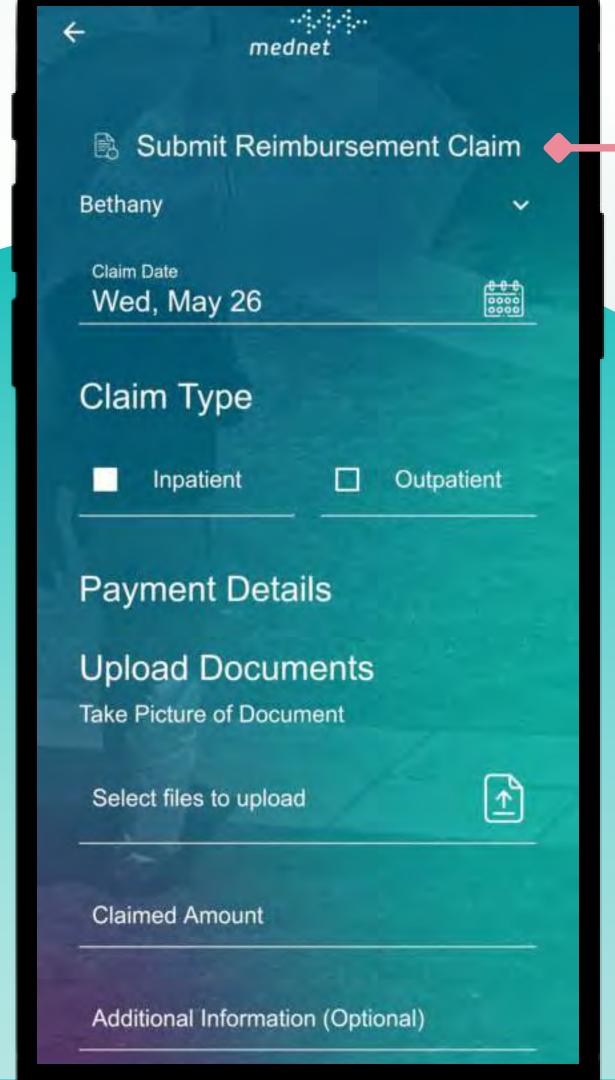

# S Find a provider

Locate a nearby provider by allowing HealthPass to access your location.

Then call the provider directly from the app.

You can access all Claims information including:

- > Reimbursement Claims Status
- Submit Reimbursement Claim
- Network Claims

#### Reimbursement Claims Status

You will be able to access the history of all the submitted reimbursement for you and your family members.

**Submit Reimbursement Claim** 

Few simple steps to submit your reimbursement claims.