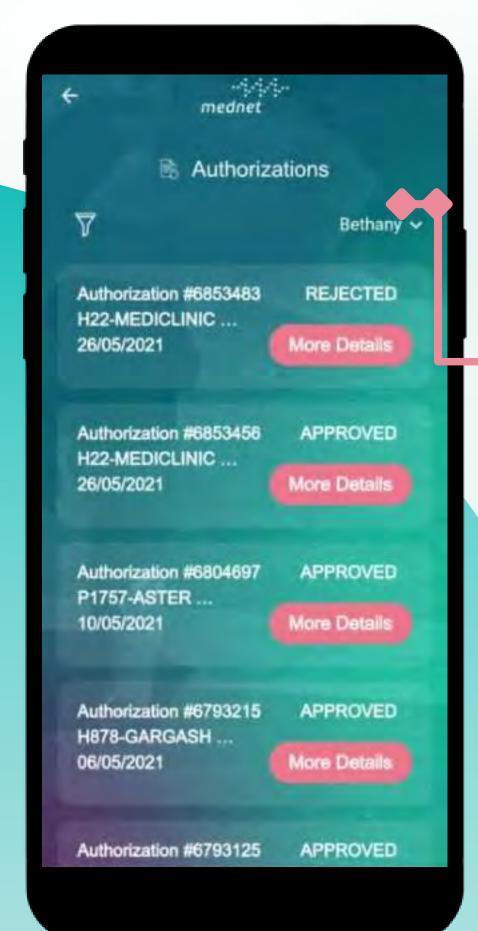

### - Authorizations

You will be able to view all your authorization requests with their status and the reason of rejections in case partially approved or rejected.

### - Authorizations

From the drop-down menu, you can select and view the status of all the pre-authorization requests for your family members.