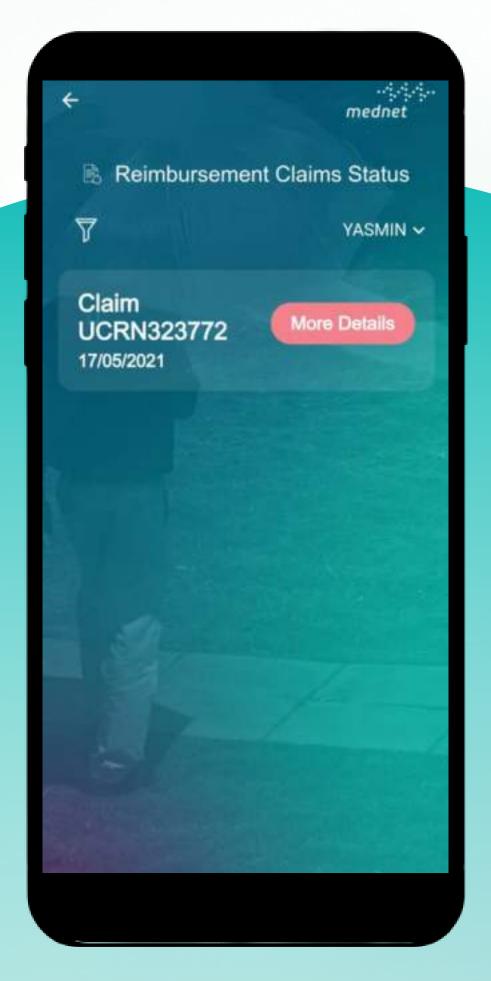

#### Reimbursement Claims Status

You will be able to access the history of all the submitted reimbursement for you and your family members.

**Submit Reimbursement Claim** 

Few simple steps to submit your reimbursement claims.