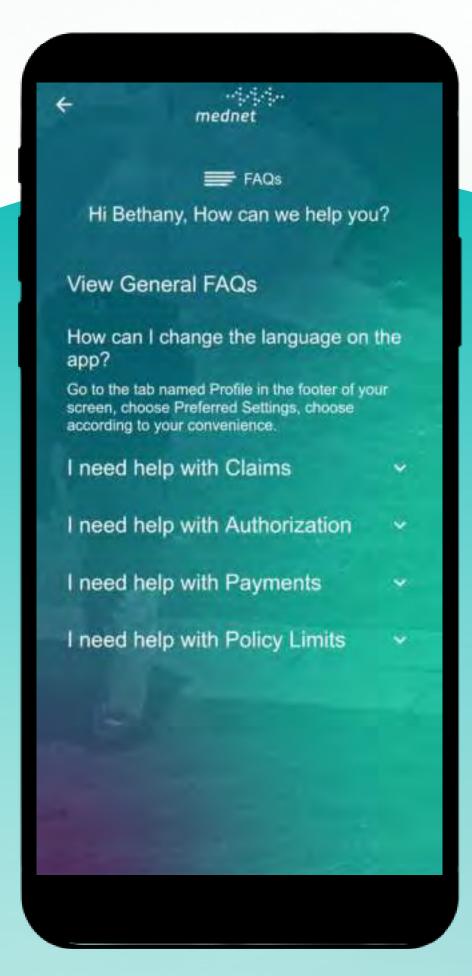

Also, you can go through the Frequently Asked Question through pressing on "FAQs"

### MedNet Awareness

Easily download all our awareness booklets for your reference!

You can easily navigate through the Frequently Asked Question and their answers.