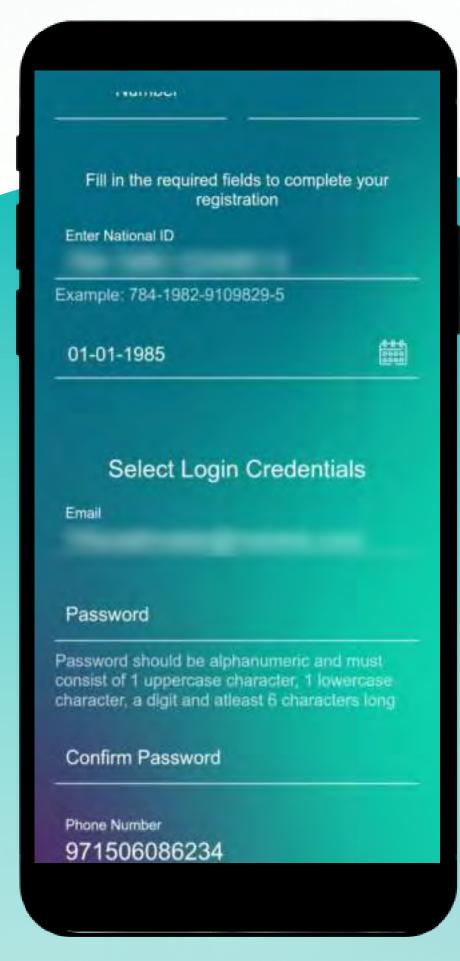

## How Can I Register?

Start to fill in the details

#### Select Login Credentials

Email

#### Password

Password should be alphanumeric and must consist of 1 uppercase character, 1 lowercase character, a digit and atleast 6 characters long

Confirm Password

Phone Number

Example: 971508659783

Would you like to activate Face ID / Touch ID for login?