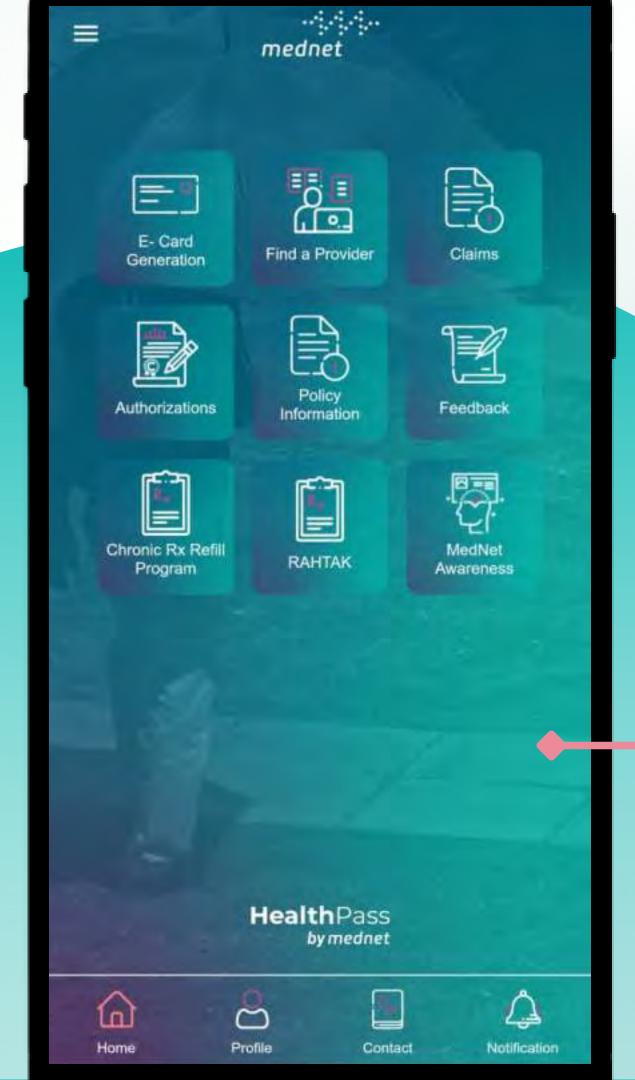

#### Table Of Content

- How can I register?
- Discover the new Login feature
- Get started to enjoy your experience
- **>** Profile
- Menu
- Unregister Device
- **E-Card Generation**
- Find a provider
- **Claims**

- Authorizations
- Policy Information
- > Feedback
- Chronic Rx Refill Program
- **NAME AND SECTION OF THE PARK**
- MedNet Awareness
- **FAQ**
- > App benefits

Log in

Register

Do not have an account? Register now.

#### E-Card Generation

Generate your medical insurance e-card for you and your family.

#### E-Card Generation

Download and share the e-card easily to avail direct billing service if the physical card is not available.

# S Find a provider

Locate a nearby provider by allowing HealthPass to access your location.

Then call the provider directly from the app.

You can access all Claims information including:

- > Reimbursement Claims Status
- Submit Reimbursement Claim
- Network Claims

### - Authorizations

You will be able to view all your authorization requests with their status and the reason of rejections in case partially approved or rejected.

### - Authorizations

From the drop-down menu, you can select and view the status of all the pre-authorization requests for your family members.

## Policy Information

You can access your health insurance policy information in terms of:

- Policy Coverage and Limits
- Download Insurance Certificate
- Download Continuity Certificate
- Download Travel Certificate

# Chronic Rx Refill Program

- This program is exclusively designed to ease our member's experience who are on chronic medication.
- An automatic notification will be sent to the member when the medication re-fill is due.
- Home delivery will be arranged within 24 hours.