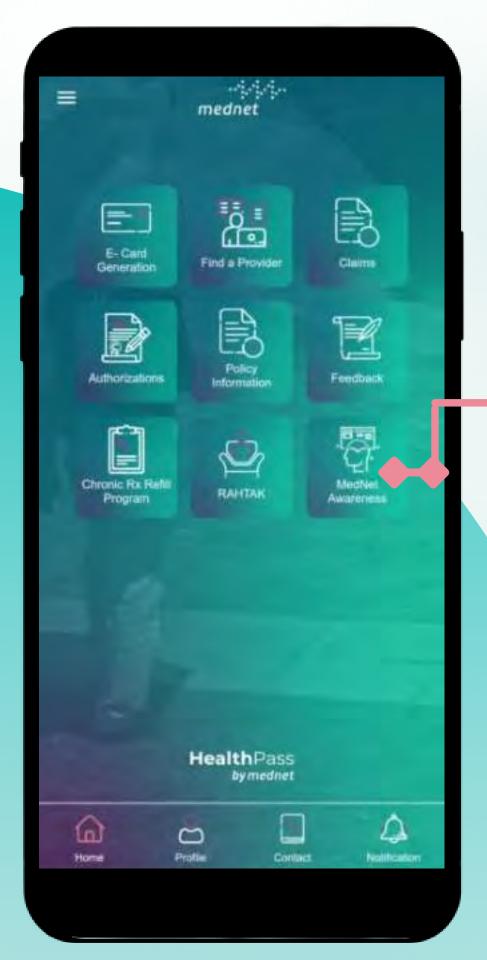

#### **Menu**

You can directly access the below features like Home, Profile, Policy Information, Submit Reimbursement Claim, Chronic Rx Refill Program.

For You and Your Family Members, from the drop list at the top of the slider.

#### E-Card Generation

Generate your medical insurance e-card for you and your family.

# S Find a provider

Locate a nearby provider by allowing HealthPass to access your location.

Then call the provider directly from the app.

You can access all Claims information including:

- > Reimbursement Claims Status
- Submit Reimbursement Claim
- Network Claims

### - Authorizations

You will be able to view all your authorization requests with their status and the reason of rejections in case partially approved or rejected.

## Policy Information

You can access your health insurance policy information in terms of:

- Policy Coverage and Limits
- Download Insurance Certificate
- Download Continuity Certificate
- Download Travel Certificate

# Chronic Rx Refill Program

- This program is exclusively designed to ease our member's experience who are on chronic medication.
- An automatic notification will be sent to the member when the medication re-fill is due.
- Home delivery will be arranged within 24 hours.