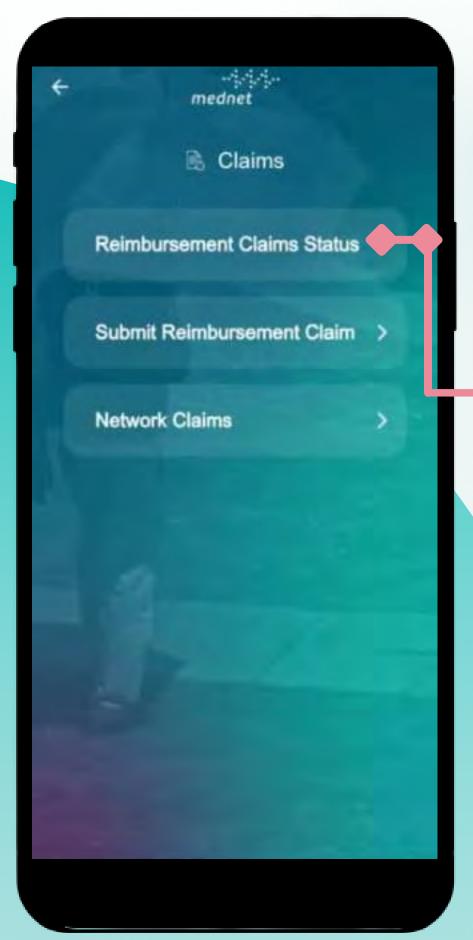

# S Find a provider

Locate a nearby provider by allowing HealthPass to access your location.

Then call the provider directly from the app.

You can access all Claims information including:

- > Reimbursement Claims Status
- Submit Reimbursement Claim
- Network Claims

#### Reimbursement Claims Status

You will be able to access the history of all the submitted reimbursement for you and your family members.

**Submit Reimbursement Claim** 

Few simple steps to submit your reimbursement claims.