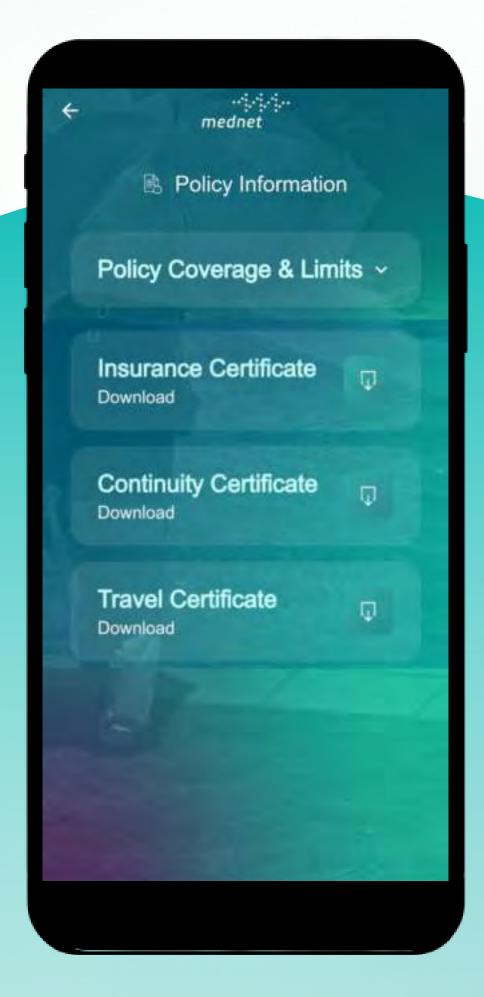

## Policy Information

You can access your health insurance policy information in terms of:

- Policy Coverage and Limits
- Download Insurance Certificate
- Download Continuity Certificate
- Download Travel Certificate

The policy holder will have the access to view the policy coverage information for her/himself and their family members from the drop list at the top right of the screen.

We are keen to hear about your experience, please share with us your feedback.