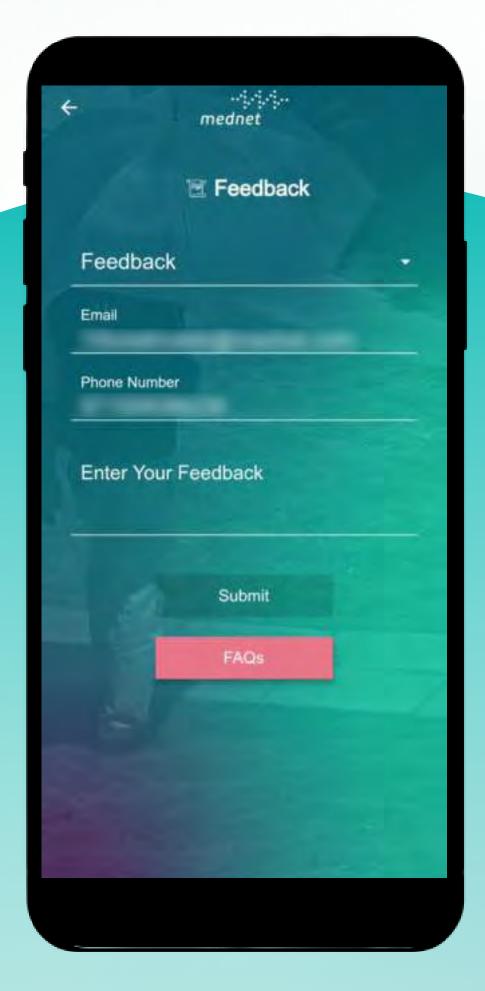

The policy holder will have the access to view the policy coverage information for her/himself and their family members from the drop list at the top right of the screen.

We are keen to hear about your experience, please share with us your feedback.

Also, you can go through the Frequently Asked Question through pressing on "FAQs"