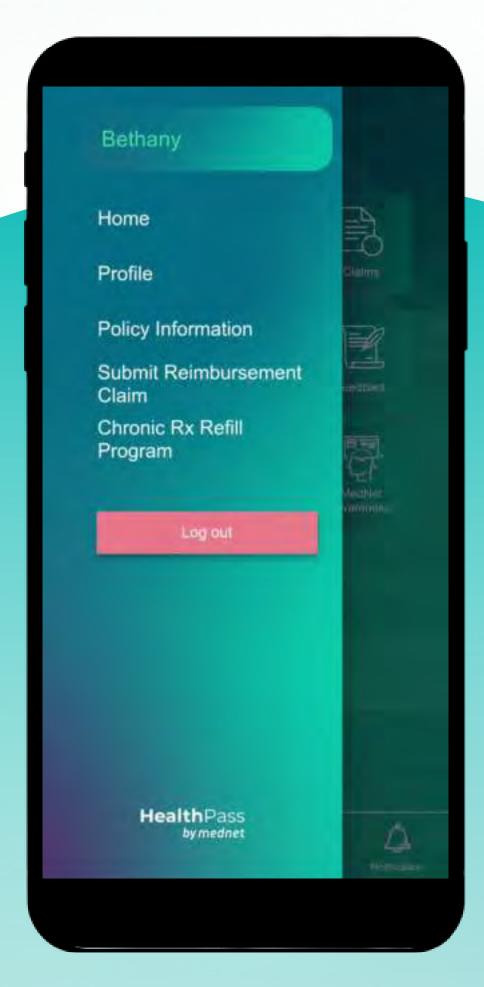

#### **Menu**

You can directly access the below features like Home, Profile, Policy Information, Submit Reimbursement Claim, Chronic Rx Refill Program.

For You and Your Family Members, from the drop list at the top of the slider.

## Unregister Device

For your health information security, only one device will be allowed to login at the same time, in case you want to change the device, you can press **Unregister Device.** 