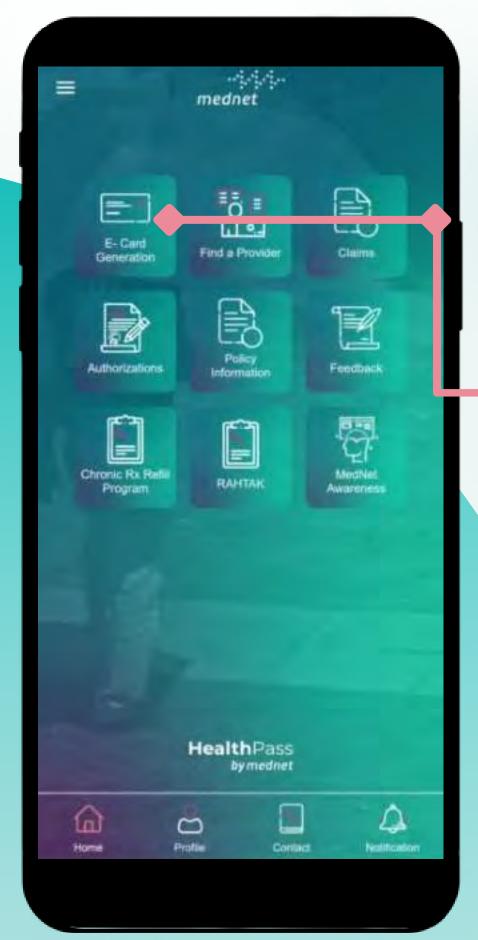

#### **Menu**

You can directly access the below features like Home, Profile, Policy Information, Submit Reimbursement Claim, Chronic Rx Refill Program.

For You and Your Family Members, from the drop list at the top of the slider.