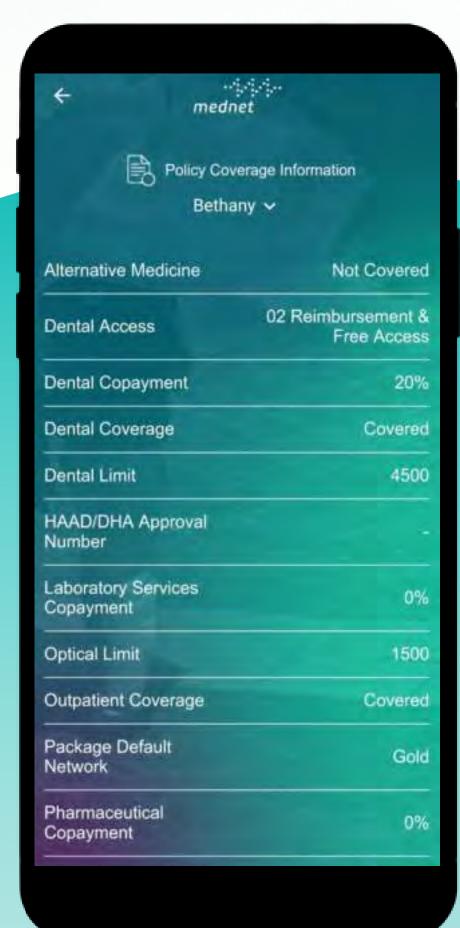

## Policy Information

You can access your health insurance policy information in terms of:

- Policy Coverage and Limits
- Download Insurance Certificate
- Download Continuity Certificate
- Download Travel Certificate

The policy holder will have the access to view the policy coverage information for her/himself and their family members from the drop list at the top right of the screen.

We are keen to hear about your experience, please share with us your feedback.