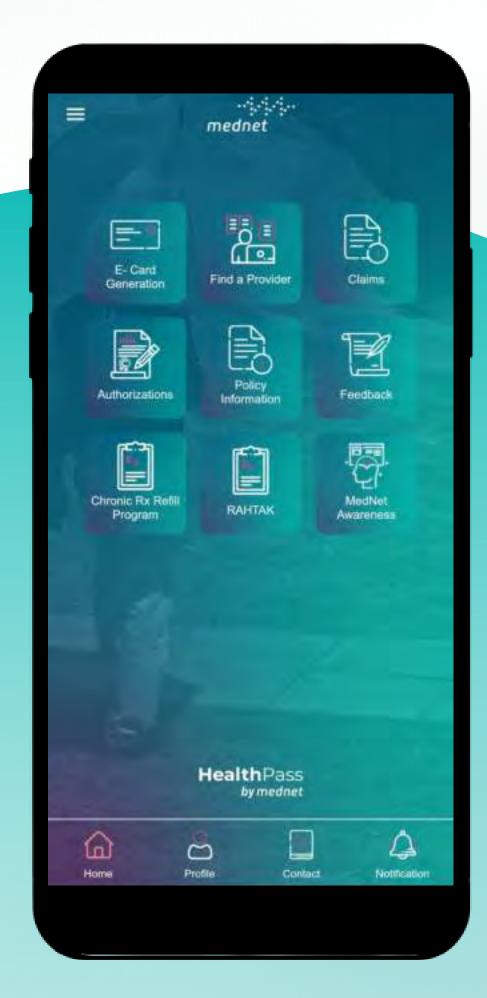

#### Table Of Content

- How can I register?
- Discover the new Login feature
- Get started to enjoy your experience
- **>** Profile
- Menu
- Unregister Device
- **E-Card Generation**
- Find a provider
- **Claims**

- Authorizations
- Policy Information
- > Feedback
- Chronic Rx Refill Program
- **NAME AND SECTION OF THE PARK**
- MedNet Awareness
- **FAQ**
- > App benefits

Log in

Register

Do not have an account? Register now.

#### E-Card Generation

Generate your medical insurance e-card for you and your family.

#### E-Card Generation

Download and share the e-card easily to avail direct billing service if the physical card is not available.

# S Find a provider

Locate a nearby provider by allowing HealthPass to access your location.

Then call the provider directly from the app.

You can access all Claims information including:

- > Reimbursement Claims Status
- Submit Reimbursement Claim
- Network Claims

#### Reimbursement Claims Status

You will be able to access the history of all the submitted reimbursement for you and your family members.

**Submit Reimbursement Claim** 

Few simple steps to submit your reimbursement claims.

#### **Network Claims**

You will have access to view all the claims that MedNet had settled directly on the free access facilities.

### - Authorizations

You will be able to view all your authorization requests with their status and the reason of rejections in case partially approved or rejected.

## Policy Information

You can access your health insurance policy information in terms of:

- Policy Coverage and Limits
- Download Insurance Certificate
- Download Continuity Certificate
- Download Travel Certificate

# Chronic Rx Refill Program

- This program is exclusively designed to ease our member's experience who are on chronic medication.
- An automatic notification will be sent to the member when the medication re-fill is due.
- Home delivery will be arranged within 24 hours.

### MedNet Awareness

Easily download all our awareness booklets for your reference!

You can easily navigate through the Frequently Asked Question and their answers.