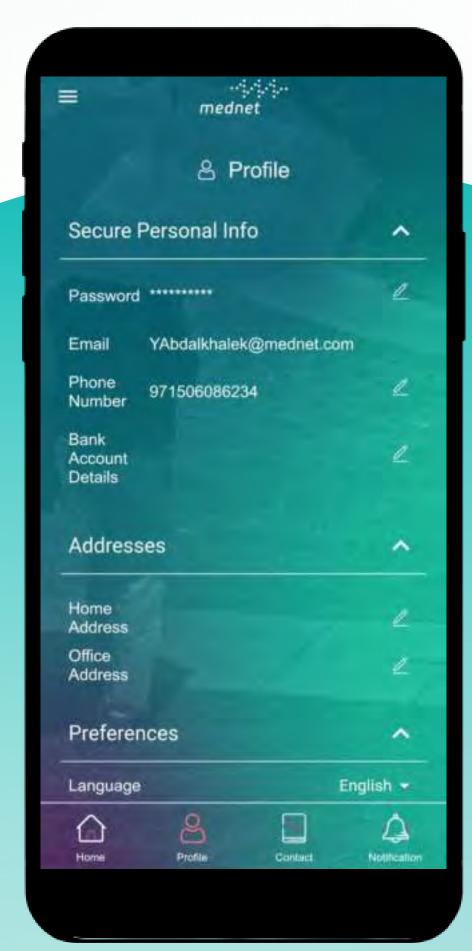

#### Profile

HealthPass by MedNet mobile app is available in 2 languages (English & Arabic). To change the language

- Click Profile
- 2 Select the Language

#### Profile

You can view and edit much information such as:

- **Passwords**
- Email Address
- Update your Phone Number
- Update Your Bank Account Details (for any future reimbursement claim submission)
- And much more