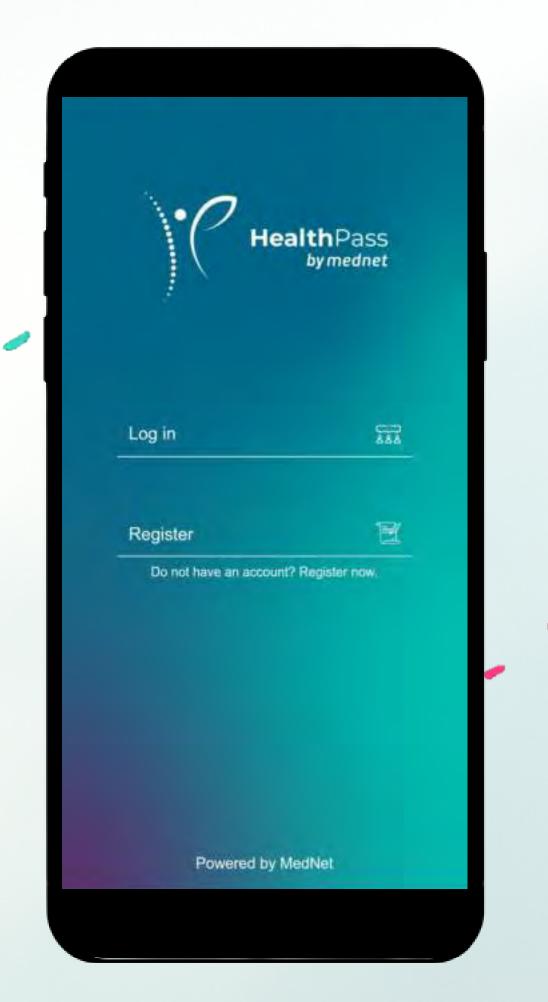

- Authorizations
- Policy Information
- > Feedback
- Chronic Rx Refill Program
- **NAME AND SECTION OF THE PARK**
- MedNet Awareness
- **FAQ**
- > App benefits

Log in

Register

Do not have an account? Register now.

## How Can I Register?

Click On Register Tab

Select issuing country of your Policy

- United Arab Emirates
- O Oman
- O Jordan
- O Egypt

PROCEED