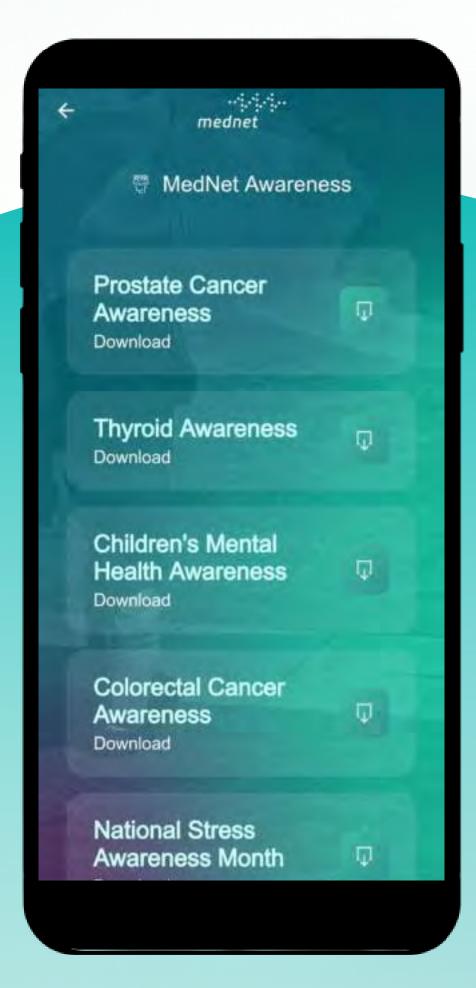

### MedNet Awareness

Easily download all our awareness booklets for your reference!

You can easily navigate through the Frequently Asked Question and their answers.