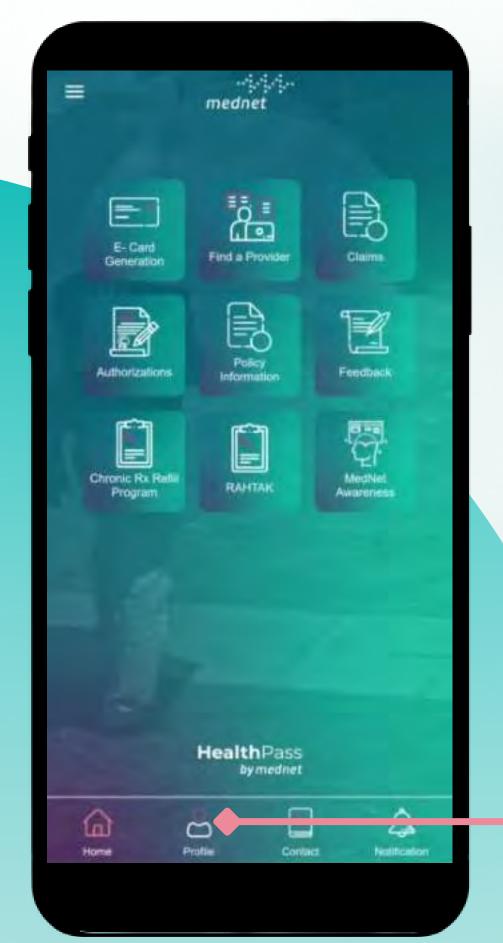

#### E-Card Generation

Generate your medical insurance e-card for you and your family.

#### E-Card Generation

Download and share the e-card easily to avail direct billing service if the physical card is not available.

# S Find a provider

Locate a nearby provider by allowing HealthPass to access your location.

Then call the provider directly from the app.

You can access all Claims information including:

- > Reimbursement Claims Status
- Submit Reimbursement Claim
- Network Claims

### - Authorizations

You will be able to view all your authorization requests with their status and the reason of rejections in case partially approved or rejected.

### - Authorizations

From the drop-down menu, you can select and view the status of all the pre-authorization requests for your family members.

## Policy Information

You can access your health insurance policy information in terms of:

- Policy Coverage and Limits
- Download Insurance Certificate
- Download Continuity Certificate
- Download Travel Certificate

# Chronic Rx Refill Program

- This program is exclusively designed to ease our member's experience who are on chronic medication.
- An automatic notification will be sent to the member when the medication re-fill is due.
- Home delivery will be arranged within 24 hours.

### MedNet Awareness

Easily download all our awareness booklets for your reference!

You can easily navigate through the Frequently Asked Question and their answers.