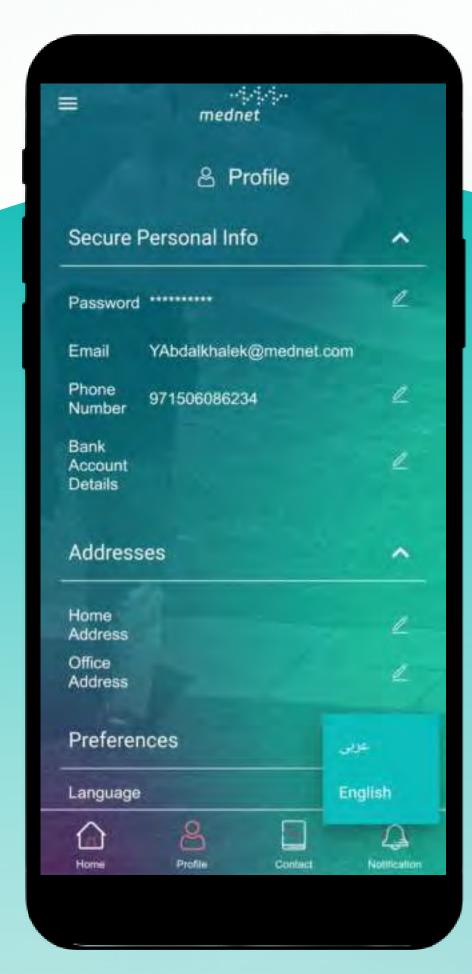

#### Profile

HealthPass by MedNet mobile app is available in 2 languages (English & Arabic). To change the language

- Click Profile
- 2 Select the Language

#### Profile

You can view and edit much information such as:

- **Passwords**
- Email Address
- Update your Phone Number
- Update Your Bank Account Details (for any future reimbursement claim submission)
- And much more