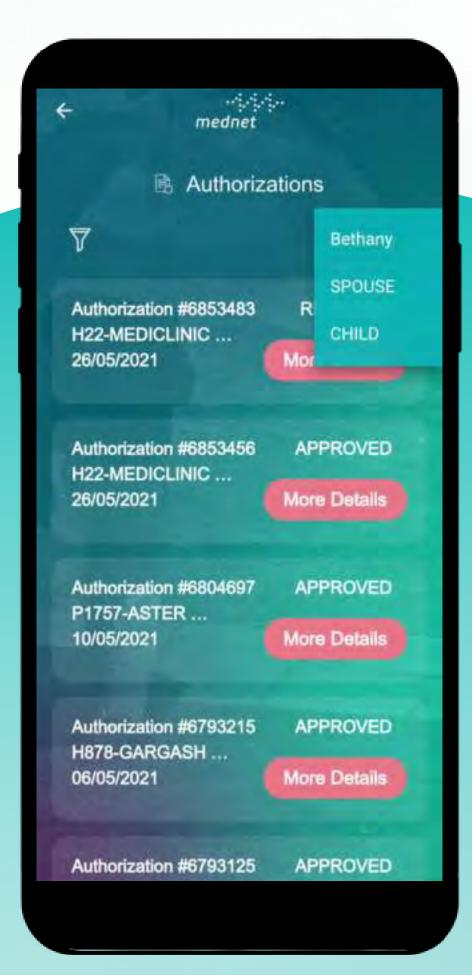

### - Authorizations

You will be able to view all your authorization requests with their status and the reason of rejections in case partially approved or rejected.

### - Authorizations

From the drop-down menu, you can select and view the status of all the pre-authorization requests for your family members.